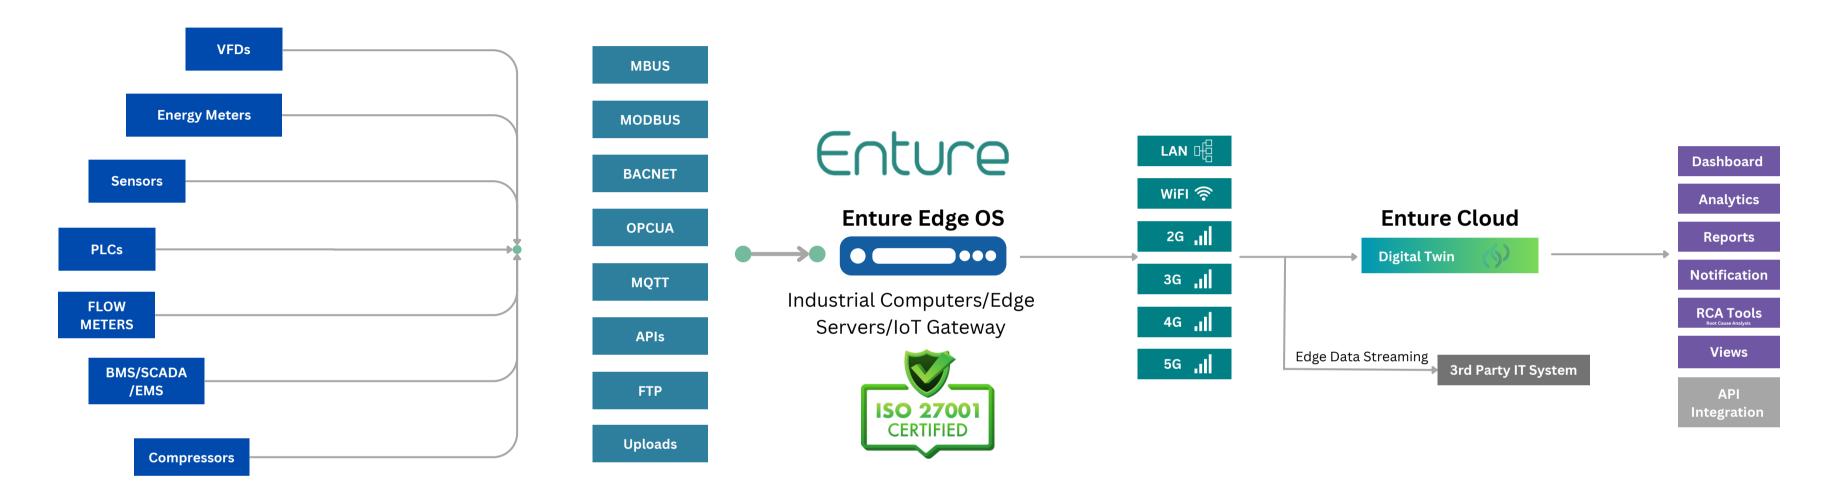

## Digitize your facility!

Connect VFDs, Multifunction Meters, ,Sensors, SCADA, BMS and IT systems in one platform

## Operation Technologies and IT Systems in your factory that communicates

#### **VFDs**

cooling/refrigeration system, pump systems, compressors, air handling units, etc. Any process or machine that requires precise speed and torque control

#### **PLCs**

For any Automation

#### **Multifunction Meters**

Sub-metering and power quality monitoring

#### **Flow Meters**

For Water, Gas, Liquid Chemicals, fuel etc.

#### **Sensors**

For temperature, humidity, pressure, etc

#### **IT Systems**

ERP, SCADA, EHS, BMS, Legacy IT Systems, etc.

## Solution

Enture - A Nebeskie Labs Product

Hardware agnostic, scalable, zero code customization, and easy to integrate edge-enabled IIoT platform

#### How Enture benefit the customers?