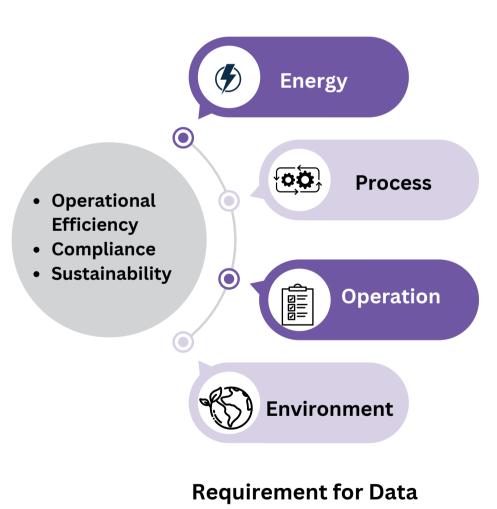

# Why Asset Digitization?

Digitization of Operation Technology allows tangible energy savings and operational efficiency in electrical, machines, and human resources

### Digitization is Building Block

- Manufacturing Execution System (MES)
- Facility Management
- ESG and MIS Reporting
- GHG Reporting
- OEE and SEC
- Power quality and energy management
- Condition-based maintenance, and predictive maintenance.
- Sustainability Certification

#### **Various Use Cases**

- Operational Efficiency
- Sustainability
- Compliance
- Real time monitoring and analytics

- High Capex/Budget Issue
- Time to deliver
- POC to Scale failure
- Fragmented Solutions