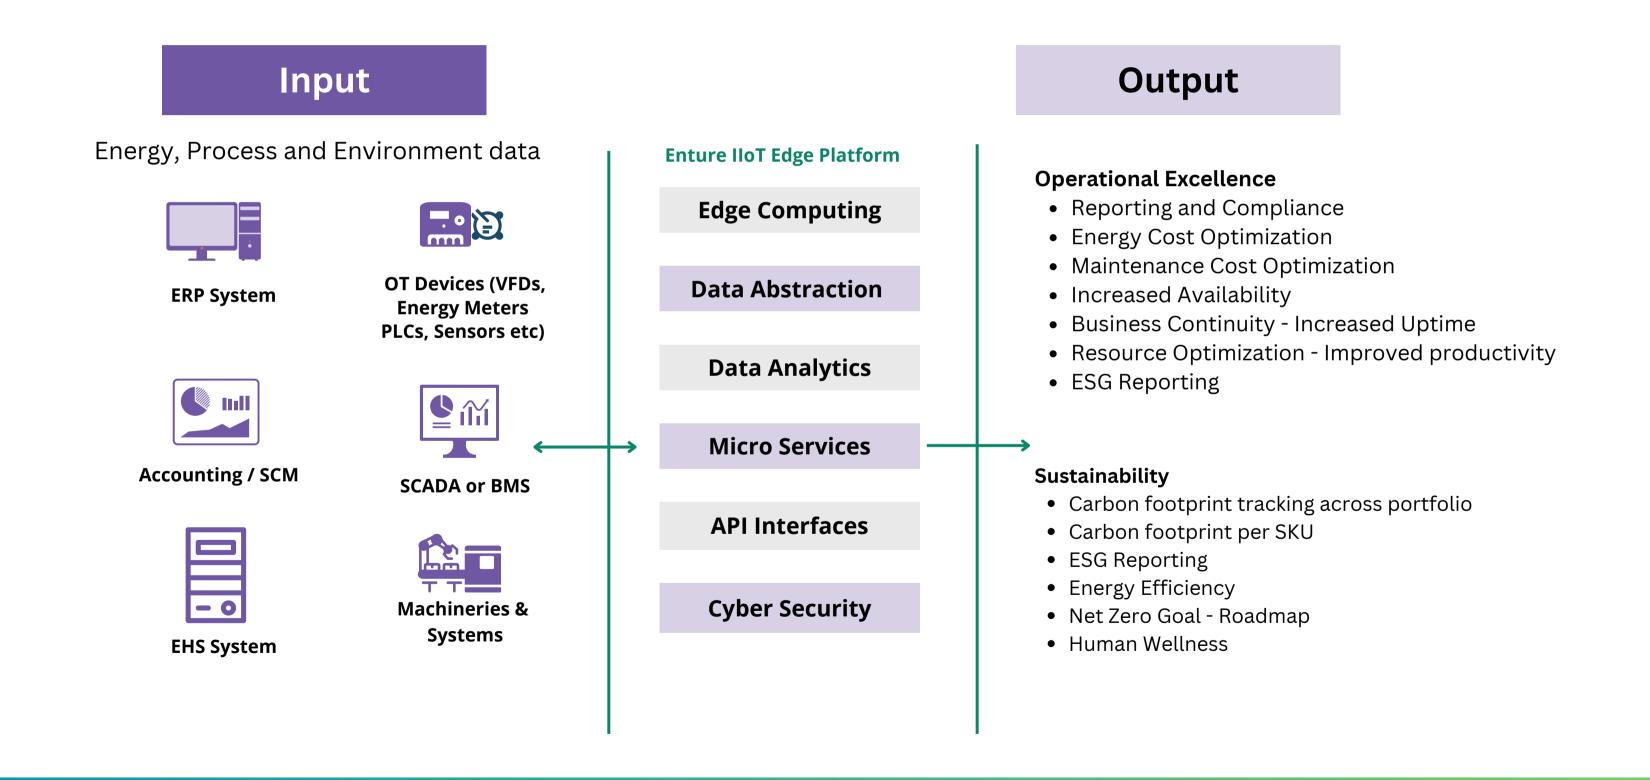

## Digitize your facility!

Connect VFDs, Multifunction Meters, ,Sensors, SCADA, BMS and IT systems in one platform

## Operation Technologies and IT Systems in your factory that communicates

#### **IT Systems**

ERP, SCADA, EHS, BMS, Legacy IT Systems, etc.

## Solution

Enture - A Nebeskie Labs Product

Hardware agnostic, scalable, zero code customization, and easy to integrate edge-enabled IIoT platform

#### How Enture benefit the customers?

## **Key Advantages - IIoT Bases OT-IT Integration**

Enture simplifies digital transformations by eliminating hardware limitations and ensuring compatibility for future expansions.